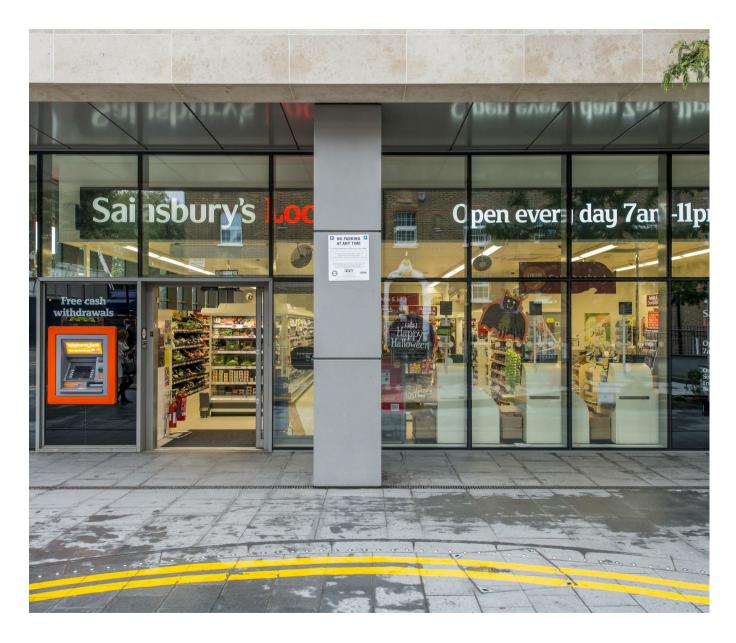

UNDERGROUND PARKING AVAILABLE BY SEPARATE NEGOTIATION. 24 HOUR CONCIERGE, GYM & SPA. On-site Sainsbury's Local, coffee shop and private kids club. SLOANE SQUARE & VICTORIA station with Gatwick Express are within walking distance.

## GARTON JONES.COM

8 Gatliff Road Grosvenor Waterside Chelsea London SW1W 8DP Sales +44 (0) 20 7730 5007 gws@gartonjones.com www.gartonjones.com

- · 1009 Sq.ft (93.78 Sq.m)
- · 2 Bedroom Apartment
- · Open Plan Reception Room
- · Modern Kitchen With Miele Integrated Appliances
- · 2 En-Suite Bathrooms
- · 24 Hour Concierge
- · On-Site Residents' Gym & Spa
- · Parking Available By Separate Negotiation
- On-Site Sainsbury's Local, Coffee Shop, Purple Dragon Private Kids' Club & Crèche
- · Within Walking Distance Of Victoria Train Station, Sloane Square & Local Amenities