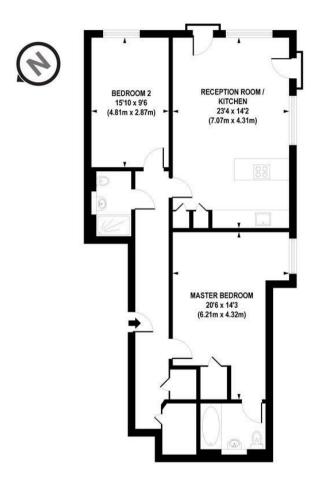

EPC certificate available on request.

APPROX. GROSS INTERNAL FLOOR AREA 1009 sq. ft / 93.78 sq. m

Floorplan is for illustrative purposes only and is not to scale.
Every attempt has been made to ensure the accuracy of the floorplan shown, however all measurements,
futures, fittings and data shown are an approximate interpretation for illustrative purposes only.
Liability for errors, omissions or mis-statement through negligence or otherwise is hereby excluded.